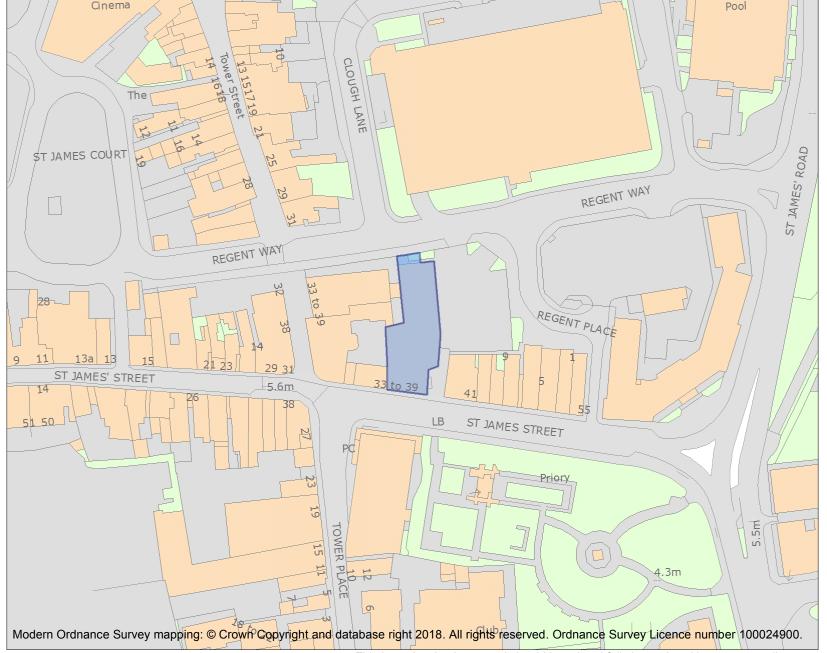

This is an A4 sized map and should be printed full size at A4 with no page scaling set.

Name: 33 to 39 St James' Street, including premises occupied by Kwik Fit

Heritage Category:

Listing

List Entry No: 1459413

This map was delivered electronically and when printed may not be to scale and may be subject to distortions.

List Entry NGR: TF6198319840

**Map Scale:** 1:1250

Print Date: 29 April 2024

HistoricEngland.org.uk